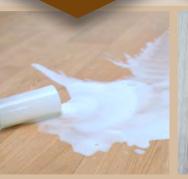

eatment of parquet for interiors

## **Application system**



### **TECHNICAL FEATURES COROLLE**





PROFESSIONAL HOMELY

VIEW VIDEO



## Olio di Luna

Wood protector for interiors

## **Features**



WATER BASED A100% FREE NO SOLVENT

VERY FAST DRY – THREE COATS SPECIAL RESISTANCE AGAINST ALL STAINS

SPECIAL COLOURS













## Olio di Luna

Wood protector for interiors

## **Application system**







## Olio di Luna Wood protector for interiors

## **TECHNICAL FEATURES OLIO DI LUNA**

## **Application system**









# Natural Parquet Neutral stain protection treatment. For interior wooden floors

## **Features**



**WATER BASED** 

**A100% FREE NO SOLVENT** 

**VERY FAST DRY – THREE** COATS

**SPECIAL RESISTANCE AGAINST ALL STAINS** 

THE SURFACE LOOKS LIKE UNTREATED













# Natural Parquet Neutral stain protection treatment. For interior wooden floors

## **TECHNICAL FEATURES NATURAL PARQUET**

## **Application system**







## LINEA HELIOS

The Helios collection includes cleaners and strippers ready to restore the original appearance of all kinds of surfaces and prepare them to receive a further course of treatment designed to revive the natural beauty of any material and prolong its life.

The vast assortment of this range allows us to intervene actively on different types of surfaces, both indoors and outdoors, including floors and facades made of natural stone, marble, brick, concrete and wood. The effectiveness of our products is integrated by ease of use which simplifies the ordinary and extraordinary maintenance of all kinds of surfaces.

Par