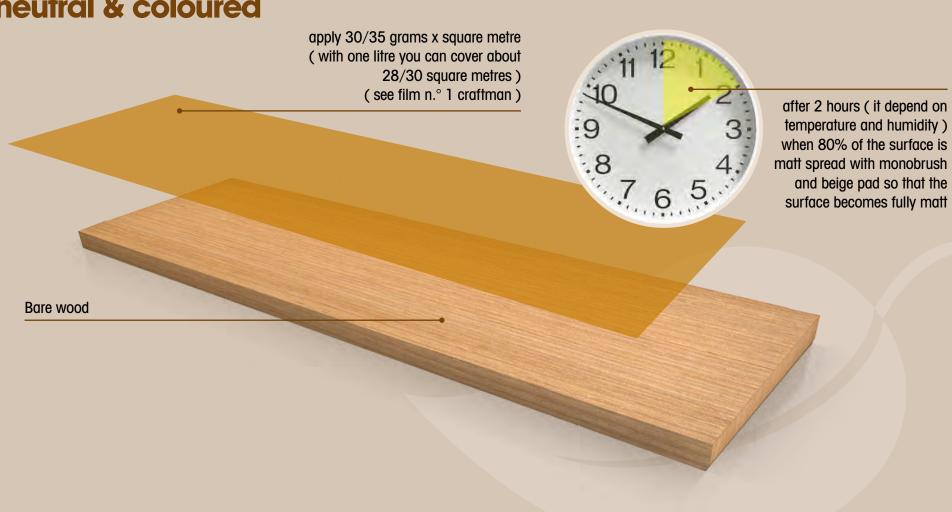

l



#### **COMPOSITION**

Teak oil, resin-wax emulsions, fluoropolymers, essences, water.



## Natural Parquet. Trasparent effect

Protective for wood for interiors



3st coat Natural Parquet neutral + Indur 4% (25/30 mm x sm)

2nd coat Natural Parquet neutral (30/35 mm x sm)

1st coat Natural Parquet neutral (40/50 mm x sm)

Bare wood

With the dry surface polish buff lightly with a red pad (this operation can be done after the laying of the planks with mono brush by the professional worker)

Natural Parquet is water based and it is possible the bolging of the filaments on the wood 320/400 with the dry surface and with sand grit paper very ligthly to reduce the bulging of wood filaments

Oil primer for the treatment of parquet for interiors

# Application "Corolle" neutral & coloured





# **Linfolegno**Finish for oil treated wooden floors for interiors





# **Linfolegno**Finish for oil treated wooden floors for interiors

#### Why I have to wait some time (3/5 days ...) before apply LINFOLEGNO?

LINFOLEGNO is a water base wax that creates a very slight film on the surface.

Its task is – first of all – to allow an easy use of the moist swab when cleaning (the swab slip easily) and to give further protection to the surface.

COROLLE needs some time to fully bond (about 3/5 days). This period can change related to the temperature and the humidy. In winter it is necessary to have a warm and airy room or an heating flooring.

If the oil is not fully bonded the part of water inside LINFOLEGNO cross the oil an reach the bare wood inflating the fibers of the wood.

So bett