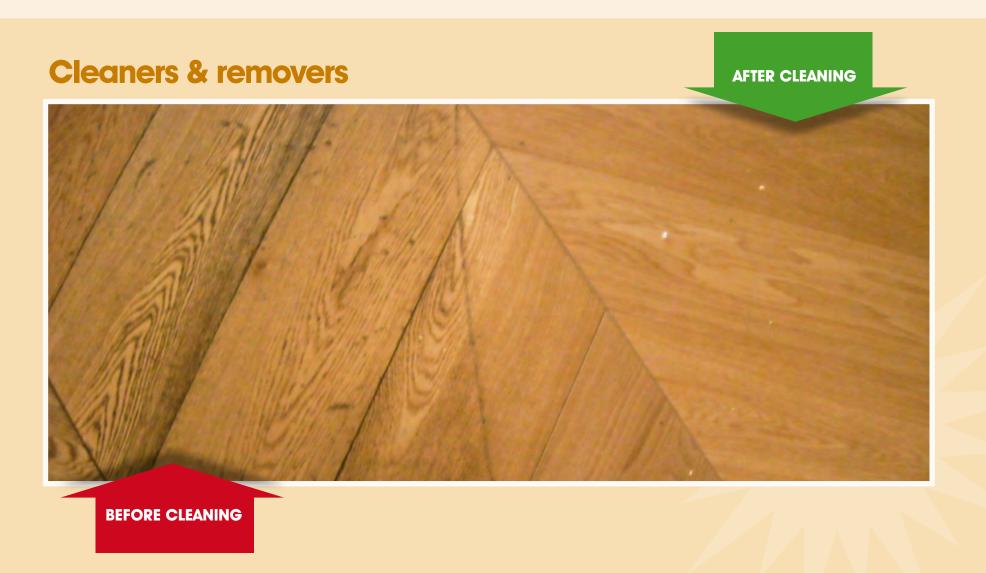

original appearance of all kinds of surfaces and prepare them to receive a further course of treatment designed to revive the natural beauty of any material and prolong its life.

The vast assortment of this range allows us to intervene actively on different types of surfaces, both indoors and outdoors, including floors and facades made of natural stone, marble, brick, concrete and wood. The effectiveness of our products is integrated by ease of use which simplifies the ordinary and extraordinary maintenance of all kinds of surfaces.

Particular attention is paid to the welfare of the environment and planet by using biodegradable products.

#### THE RANGE:

- Neutral detergents
- Soaps
- Stain removers
- Acids
- Dewaxers



## **Cleaners & removers**









## Mistrall & Micromax extra





## LINEA TERRA

Marble, stone and brick, as any flooring material, are subject to the ravages of time and wear and tear.

Our commitment to continuous research of high quality raw materials of natural origin and experience gained over the years have allowed us to find the best solution to keep their beauty intact for as long as possible, simplifying cleaning and maintenance.

The Terra collection is the range of products we offer for the treatment of these prestigious surfaces.

#### THE RANGE:

- Impregnatings hydrophobic
- Impregnatings hydro-oleophobic
- Finishing products
- Waxes
- Maintenance products

#### **TONALITIES:**

- Neutral/Natural
- Darker
- Wet effect
- Colored

#### THE FINAL ASPECTS:

- Matt
- Satin
- Glossy
- Waxed





## Olio di Luna

Protective for wood for inter