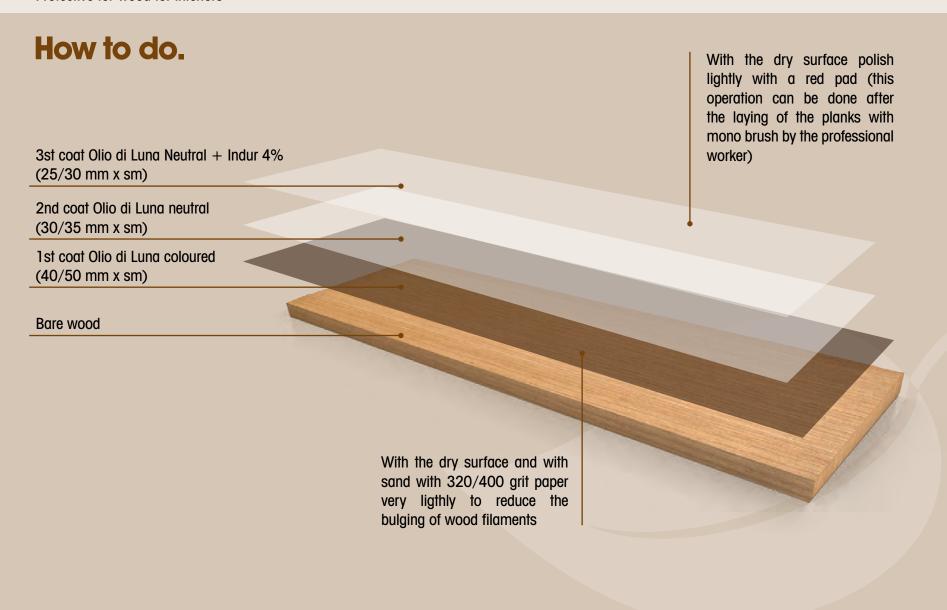

## Olio di Luna. Transparent effect.

Protective for wood for interiors

3st coat Olio di Luna neutral + Indur 4% (25/30 mm x sm)

2nd coat Olio di Luna neutral (30/35 mm x sm)

1st coat Olio di Luna neutral (40/50 mm x sm)

Bare wood

With the dry surface polish buff lightly with a red pad (this operation can be done after the laying of the planks with mono brush by the professional worker)

Olio di Luna is water based and it is possible the bolging of the filaments on the wood 320/400 with the dry surface and with sand grit paper very ligthly to reduce the bulging of wood filaments