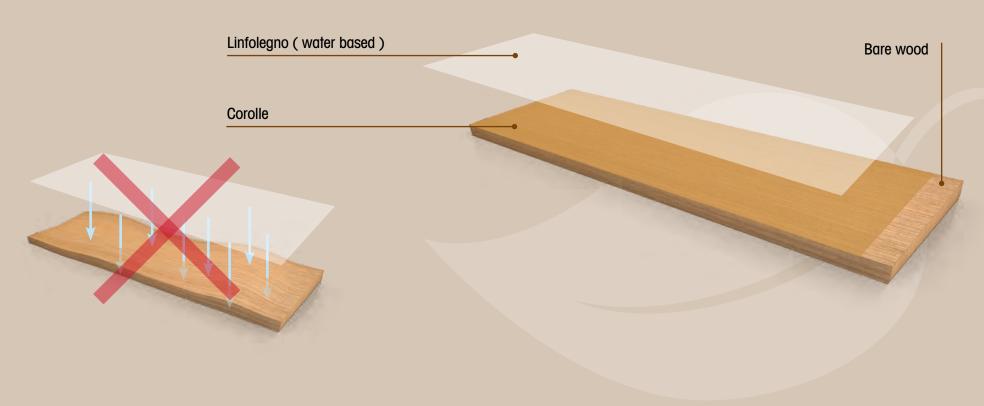

#### Why I have to wait some time (3/5 days ...) before apply LINFOLEGNO?

LINFOLEGNO is a water base wax that creates a very slight film on the surface.

Its task is – first of all – to allow an easy use of the moist swab when cleaning (the swab slip easily) and to give further protection to the surface.

COROLLE needs some time to fully bond (about 3/5 days). This period can change related to the temperature and the humidy. In winter it is necessary to have a warm and airy room or an heating flooring.

If the oil is not fully bonded the part of water inside LINFOLEGNO cross the oil an reach the bare wood inflating the fibers of the wood.

So better make a small test o an hidden part of the floor before the use to test the complete bonding of the oil