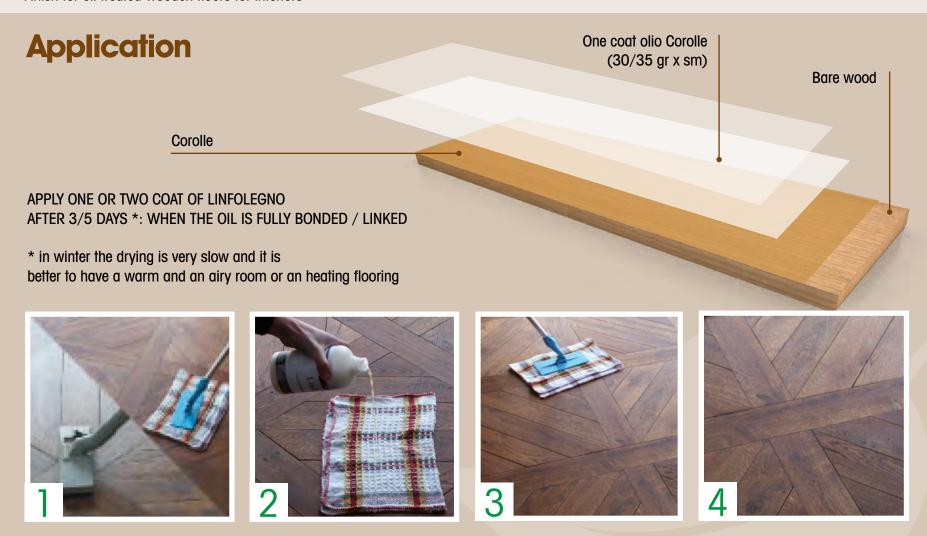

# **Linfolegno**Finish for oil treated wooden floors for interiors

#### Why I have to wait some time (3/5 days ...) before apply LINFOLEGNO?

LINFOLEGNO is a water base wax that creates a very slight film on the surface.

Its task is – first of all – to allow an easy use of the moist swab when cleaning (the swab slip easily) and to give further protection to the surface.

COROLLE needs some time to fully bond (about 3/5 days). This period can change related to the temperature and the humidy. In winter it is necessary to have a warm and airy room or an heating flooring.

If the oil is not fully bonded the part of water inside LINFOLEGNO cross the oil an reach the bare wood inflating the fibers of the wood.

So better make a small test o an hidden part of the floor before the use to test the complete bonding of the oil